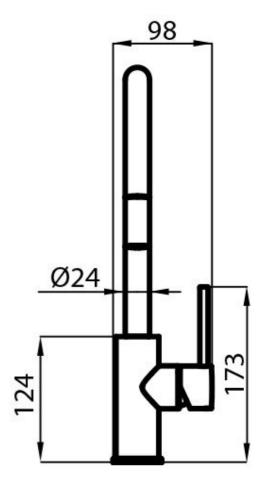

#### **DETAILS**

| Mixer type            | Single lever mixer tap with rotating barrel and extractable shower head. |
|-----------------------|--------------------------------------------------------------------------|
| Material              | Brass                                                                    |
| Texture               | Satin                                                                    |
| Rotating angle        | 170°                                                                     |
| Strenghtening plate   | ø48mm                                                                    |
| Cartrigde             | With ceramic discs                                                       |
| Mixer hole            | ø35 mm                                                                   |
| Max worktop thickness | 40 mm                                                                    |

### **TECHNICAL DATA**