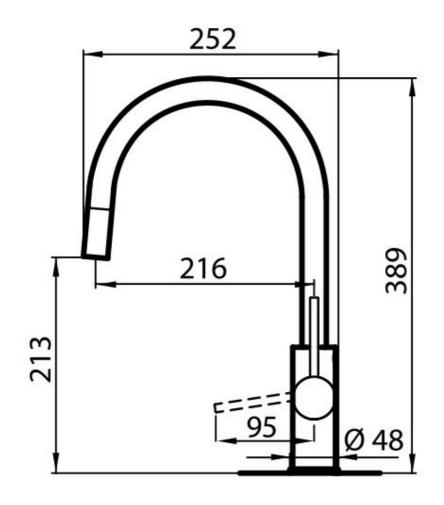

#### **DETAILS**

| Mixer type            | Single lever mixer tap with rotating barrel and extractable shower head. |
|-----------------------|--------------------------------------------------------------------------|
| Material              | Brass                                                                    |
| Texture               | Satin                                                                    |
| Rotating angle        | 170°                                                                     |
| Strenghtening plate   | ø48mm                                                                    |
| Cartrigde             | With ceramic discs                                                       |
| Mixer hole            | ø35 mm                                                                   |
| Max worktop thickness | 40 mm                                                                    |

### **TECHNICAL DATA**